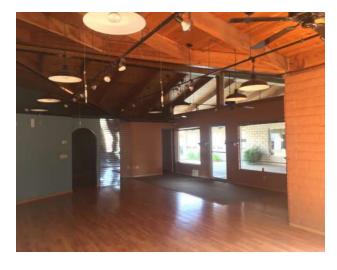

### 151 LOCUST STREET 1,464 SF \$1,250/MONTH

Gorgeous salon including laminate plank flooring, wood-rafted high modern ceilings, and track plus overhead lighting throughout! The huge floor area can easily accommodate 4+ stylists. This space also includes three bowl washing areas with cabinets in place, outlets that are easily exposed along the walls, private and plumbed mixing station, lots of storage, and a private restroom. Great natural light!

The salon is also equipped with a 21' x 15' separate plumbed treatment room that would be a perfect use for waxing, permanent makeup, an aesthetician or massage area.

Located right across the walkway from the entry facing Balance Yoga Center.