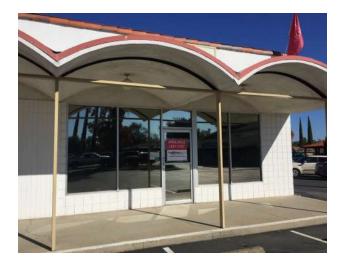

2485 ATHENS AVENUE 2,100 SF \$2,500/MONTH

This space has excellent exposure to the intersection of Cypress and Athens Avenue, which has traffic counts of 39,000 cars per day!

The space includes a 39' x 43' large open room, an office, two restrooms and two entrances.

Previously was used for group fitness, but it's perfect for many other uses because of the open floor plan.

Pick out your flooring!

FOR MORE INFORMATION: www.haedrich.com

RYAN HAEDRICH, CCIM 530.221.1127 x107 ryan@haedrich.com CHRIS HAEDRICH 530.221.1127 chris@haedrich.com