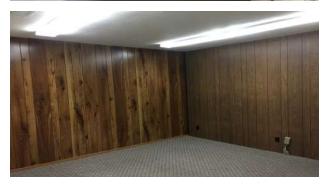

### 157 LOCUST STREET 3,416 SF \$2,050/MONTH

This space contains a large open showroom and four smaller open showrooms or work areas.

Prefect for antique, thrift shop, or any retail use!

Exposure to Cypress Traffic.

Room dimensions:

Showroom- 24' x 59'

Room 1- 15'6" x 16'

Room 2- 25' x 13'6"

Room 3- 25' x 29' 6"

Room 4-15' x 25'

FOR MORE INFORMATION: www.haedrich.com

RYAN HAEDRICH, CCIM 530.221.1127 x107 ryan@haedrich.com CHRIS HAEDRICH 530.221.1127 chris@haedrich.com