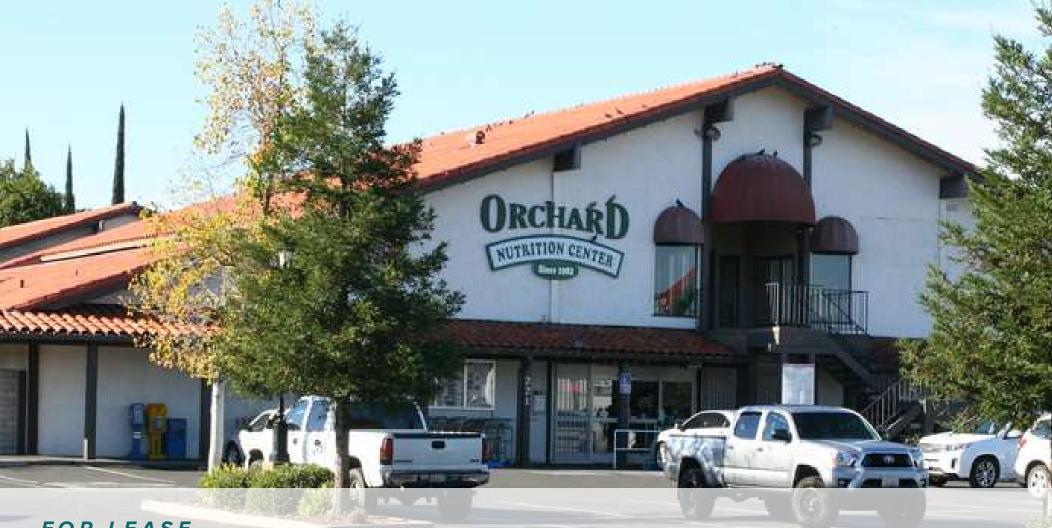

FOR LEASE

## CYPRESS SQUARE SHOPPING CENTER

NOW LEASING RETAIL AND OFFICE

Dimensions: 24' x 25' 13' ceiling height

143 LOCUST STREET 2,250 SF \$1,900/MONTH

This space contains a large open retail room measuring 24'6" x 78', a rear storage room and small office.

Great potential for retail sales. Located in line to Orchard Nutrition with a shared parking lot.

Excellent exposure to the traffic from Orchard Nutrition.

FOR MORE INFORMATION: www.haedrich.com

RYAN HAEDRICH, CCIM 530.221.1127 x107 ryan@haedrich.com CHRIS HAEDRICH 530.221.1127 chris@haedrich.com

Hacorich Co., Inc.