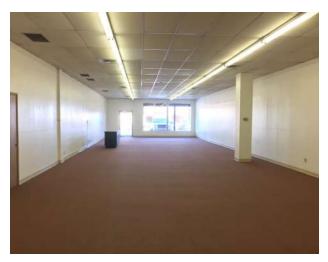

Dimensions: 24' x 25' 13' ceiling height

143 LOCUST STREET 2,250 SF \$1,900/MONTH

This space contains a large open retail room measuring 24'6" x 78', a rear storage room and small office.

Great potential for retail sales. Located in line to Orchard Nutrition with a shared parking lot.