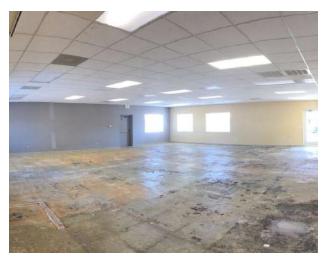

GREAT exposure and signage along Park Marina Drive and Cypress Avenue.

2453 ATHENS AVENUE 4,200 SF \$4,000/MONTH

Mostly large open retail space with offices and a private restroom. Previously was a jewelry store.