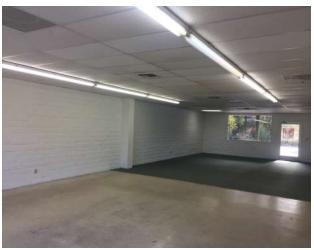

2485 ATHENS AVENUE 2,100 SF \$2,500/MONTH

This space has excellent exposure to the intersection of Cypress and Athens Avenue, which has traffic counts of 39,000 cars per day!

The space includes a 39' x 43' large open room, an office, two restrooms and two entrances.

Previously was used for group fitness, but it's perfect for many other uses because of the open floor plan.

Pick out your flooring!

FOR MORE INFORMATION: www.haedrich.com

RYAN HAEDRICH, CCIM 530.221.1127 x107 ryan@haedrich.com CHRIS HAEDRICH 530.221.1127 chris@haedrich.com