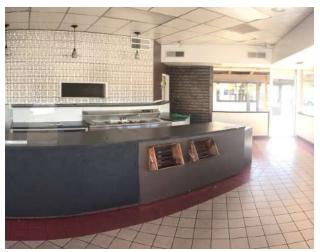

### **2471 ATHENS AVENUE 950 SF \$1,100/MONTH**

Well lit and well located charming corner spot, formerly Sky's Pure Food and historically Baskin Robins. Clean and ready to go for your food service business!

Floor drains plus three basin sink in place along with dishwasher hookups. Currently no grease trap or hood.

Pole sign with exposure

FOR MORE INFORMATION: www.haedrich.com

RYAN HAEDRICH, CCIM 530.221.1127 x107 ryan@haedrich.com CHRIS HAEDRICH 530.221.1127 chris@haedrich.com