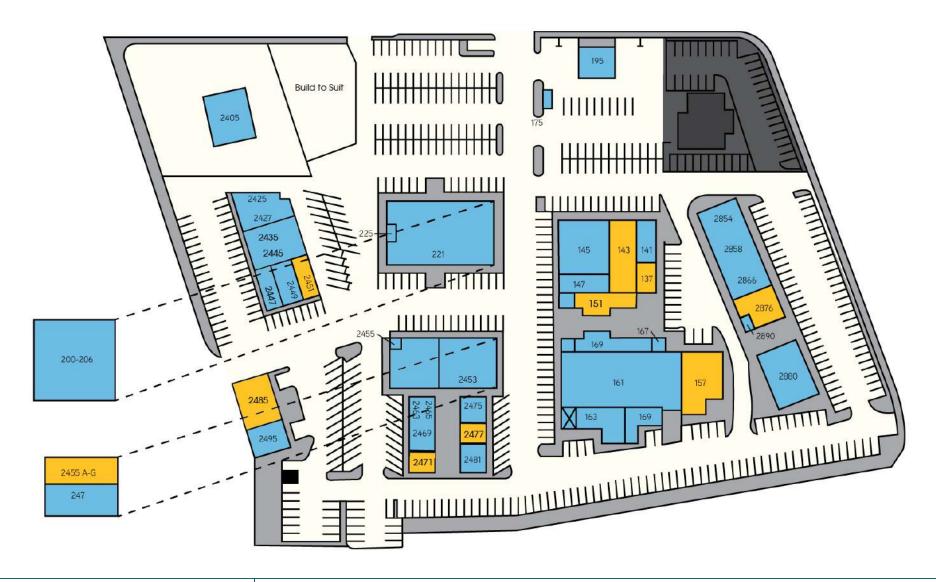

### SITE PLAN

137-233 LOCUST AVENUE, 2405-2495 ATHENS AVENUE, 2854-2880 PARK MARINA DRIVE | REDDING, CA 96001

FOR MORE INFORMATION: www.haedrich.com

RYAN HAEDRICH, CCIM 530.221.1127 x107 ryan@haedrich.com CHRIS HAEDRICH 530.221.1127 chris@haedrich.com